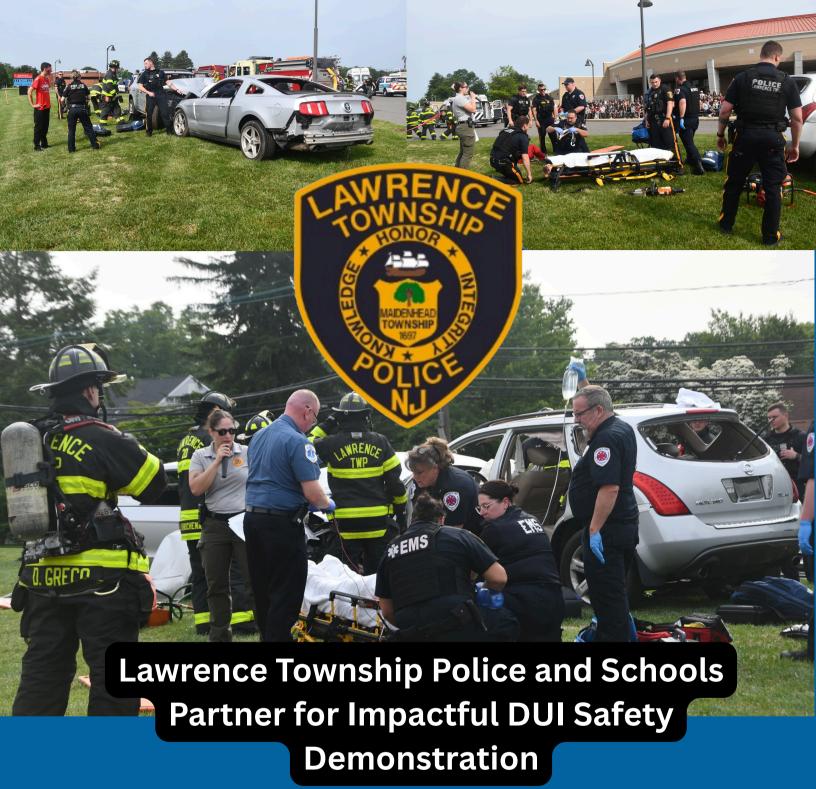

The Lawrence Township Police Department partnered with Lawrence Township Public Schools to host a powerful DUI/distracted driving presentation. This valuable demonstration simulated a real-life crash scenario, effectively highlighting the serious dangers of impaired and distracted driving. We're proud to be part of a community so committed to student education and safety.

The presentation was held on prom evening, and we hope all LHS seniors had a fun and safe prom night!