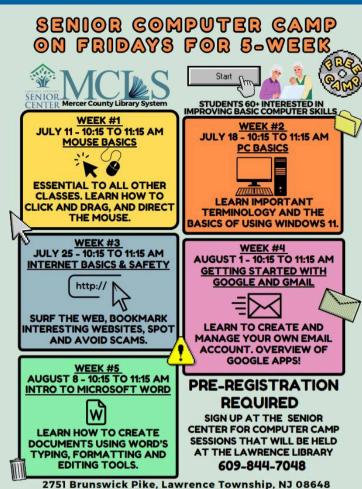

ide! Hot
cars, concrete, and direct sun can be
deadly.

## LAWRENCE TOWNSHIP ANIMAL CONTROL ALERT

With temperatures rising and high humidity, we're receiving multiple calls daily about pets left in vehicles. We want to educate our community before tragedy strikes.

## \*\*THE FACTS:\*\*

- A 75°F day = 94°F inside your car in just 10 minutes
  - 85°F outside = 104°F inside in 10 minutes
- Cracking windows does NOT help significantly



## \*\*THE LAW - N.J.S.A. 4:22-26:\*\*

It is UNLAWFUL to "carry an animal or leave an animal unattended in vehicle under inhumane conditions adverse to the health of the animal."

\*\*WE WILL RESPOND\*\* to every call. We take laser temperature readings as evidence. This uses significant police and animal control resources that could be used elsewhere.











The Lawrence Township Police Department partnered with Lawrence Township Public Schools to host a powerful DUI/distracted driving presentation. This valuable demonstration simulated a real-life crash scenario, effectively highlighting the serious dangers of impaired and distracted driving. We're proud to be part of a community so committed to student education and safety.

The presentation was held on prom evening, and we hope all LHS seniors had a fun and safe prom night!

# ARE YOU OR DO YOU KNOW A HOMEBOUND LAWRENCE RESIDENT?



Lawrence Township Health Department

If you are a Lawrence Township resident who is homebound and in need of resources, please connect with the Lawrence Township Health Department and provide the following information:

- Name
- Date of Birth
- Phone Num